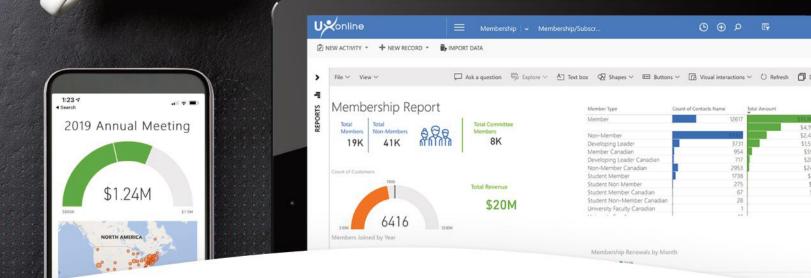

Bring data to life with intuitive dashboards and reports.

Visually assess and explore data without leaving your Association Software Platform.

Microsoft

- 3 Turn insight into action through business intelligence.
  - Share analytics and insights across your association.